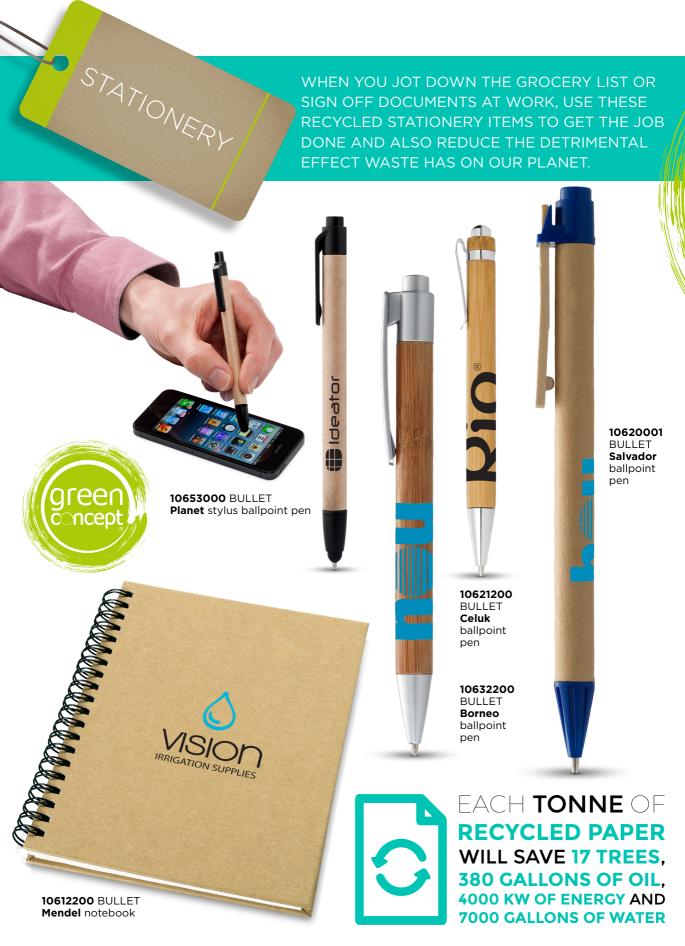

CO2 CO2 TO THE ATMOSPHERE

10628200 BULLET Jakarta ballpoint pen

STAY COMFORTABLE IN ONE OF OUR TRENDY ORGANIC COTTON APPAREL ITEMS THAT ARE BOTH NATURAL AND BREATHABLE.