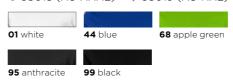

### **KAWARTHA**

SHORT SLEEVE T-SHIRT

**ELEVATE** 

01 white

**25** red

**33** orange

**38** plum

44 blue

49 navy

68 apple green 95 anthracite

99 black

Single Jersey knit of 95% organic ringspun Cotton and 5% Elastane. 200 g/m<sup>2</sup>

- Self fabric collar
- V-neck
- Stretch fabric
- Pick-Stitch details
- · Satin shoulder to shoulder tape