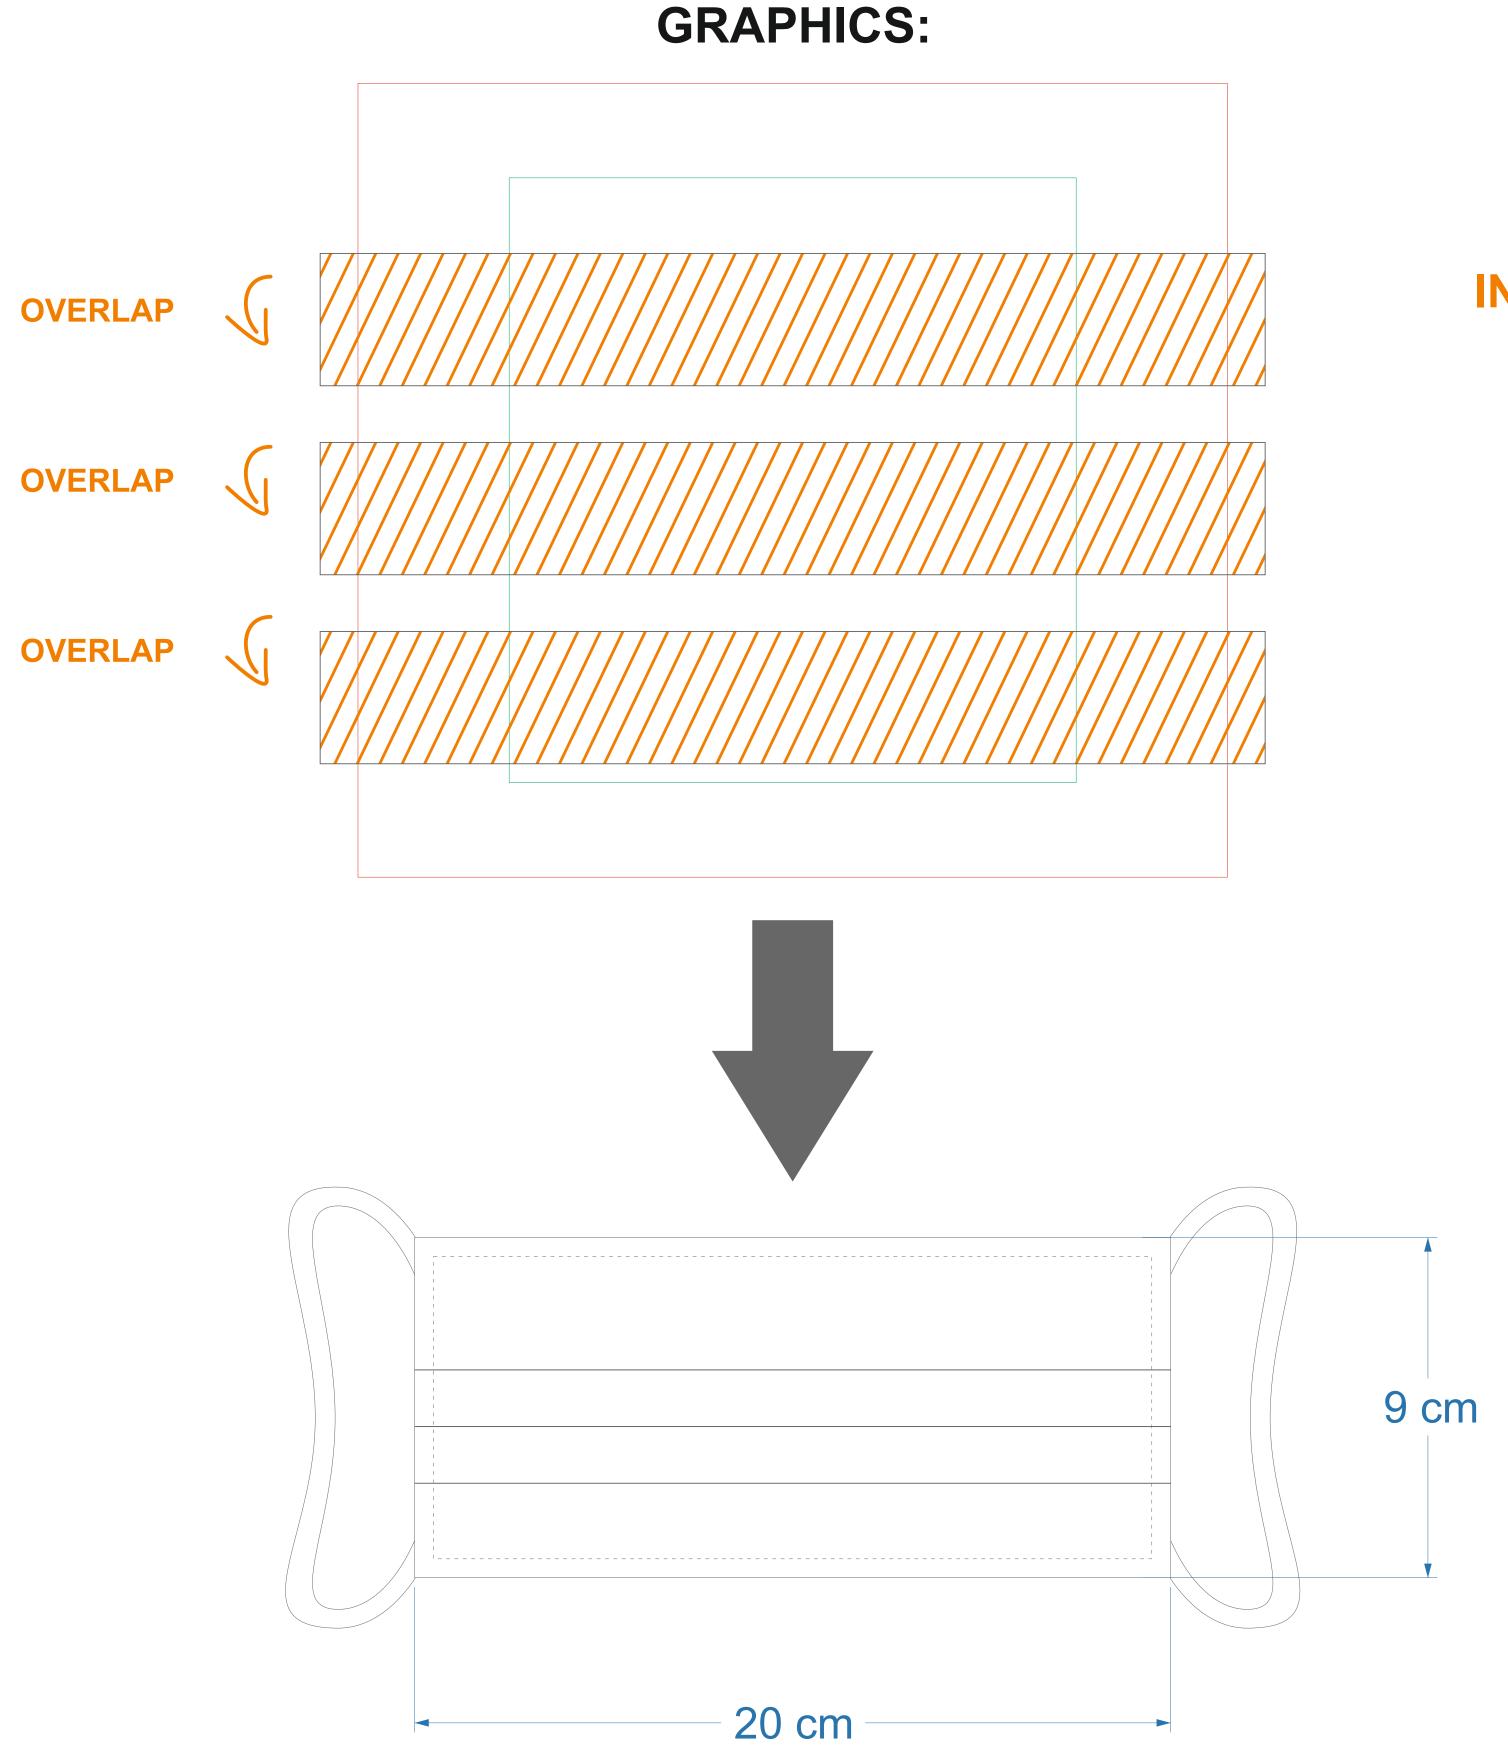

## SAFE AREA **BLEED INVISIBLE AREA**

## Print visualization on a scale of 1:1 to check the readability!

To ensure the highest quality of service, please read carefully the following technical informations.

- 1) Tolerance of placing graphics on the material is + / 5mm.
- 2) Despite many efforts, colours on fabrics will be always only similar to the colour of PANTONE or CMYK patterns.
- 3) If it's important to fit PANTONE or CMYK we advise to order colour sample (we make 5 samples of lanyards and deliver it to you by courier for acceptance)
- 4) Any complaint about the colour of lanyard will be taken under consideration only if sample colour mask was ordered.
- 5) Minimum, readable size of fonts is 6 pt.
- 6) In the sublimation process, the mask can be smaller about 2%

## 15 x 16 cm 23 x 21 cm